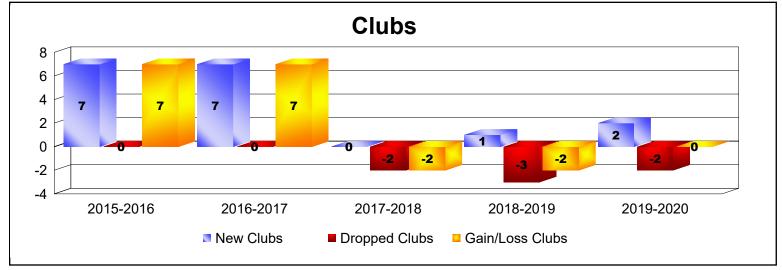

District 4 C4 As of June 2020 Cumulative

| Year      | New<br>Clubs | Dropped<br>Clubs | Gain/<br>Loss<br>Clubs | New<br>Members | Charter<br>Members | Reinstate<br>Members | Transfer<br>Members | Total<br>Member<br>Added | Total<br>Members<br>Dropped | Gain/<br>Loss<br>Members |
|-----------|--------------|------------------|------------------------|----------------|--------------------|----------------------|---------------------|--------------------------|-----------------------------|--------------------------|
| 2015-2016 | 7            | 0                | 7                      | 217            | 186                | 5                    | 5                   | 413                      | -218                        | 195                      |
| 2016-2017 | 7            | 0                | 7                      | 224            | 360                | 3                    | 6                   | 593                      | -214                        | 379                      |
| 2017-2018 | 0            | -2               | -2                     | 194            | 10                 | 5                    | 4                   | 213                      | -389                        | -176                     |
| 2018-2019 | 1            | -3               | -2                     | 147            | 37                 | 6                    | 2                   | 192                      | -329                        | -137                     |
| 2019-2020 | 2            | -2               | 0                      | 220            | 58                 | 1                    | 17                  | 296                      | -239                        | 57                       |
| Average   | 3            | -1               | 2                      | 200            | 130                | 4                    | 7                   | 341                      | -278                        | 64                       |