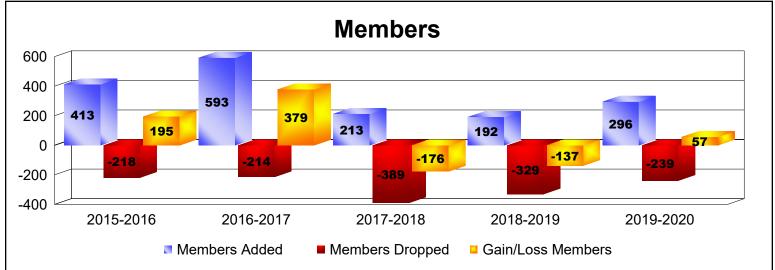

District 4 C4 As of June 2020 Cumulative

| Year      | New<br>Clubs | Dropped<br>Clubs | Gain/<br>Loss<br>Clubs | New<br>Members | Charter<br>Members | Reinstate<br>Members | Transfer<br>Members | Total<br>Member<br>Added | Total<br>Members<br>Dropped | Gain/<br>Loss<br>Members |
|-----------|--------------|------------------|------------------------|----------------|--------------------|----------------------|---------------------|--------------------------|-----------------------------|--------------------------|
| 2015-2016 | 7            | 0                | 7                      | 217            | 186                | 5                    | 5                   | 413                      | -218                        | 195                      |
| 2016-2017 | 7            | 0                | 7                      | 224            | 360                | 3                    | 6                   | 593                      | -214                        | 379                      |
| 2017-2018 | 0            | -2               | -2                     | 194            | 10                 | 5                    | 4                   | 213                      | -389                        | -176                     |
| 2018-2019 | 1            | -3               | -2                     | 147            | 37                 | 6                    | 2                   | 192                      | -329                        | -137                     |
| 2019-2020 | 2            | -2               | 0                      | 220            | 58                 | 1                    | 17                  | 296                      | -239                        | 57                       |
| Average   | 3            | -1               | 2                      | 200            | 130                | 4                    | 7                   | 341                      | -278                        | 64                       |